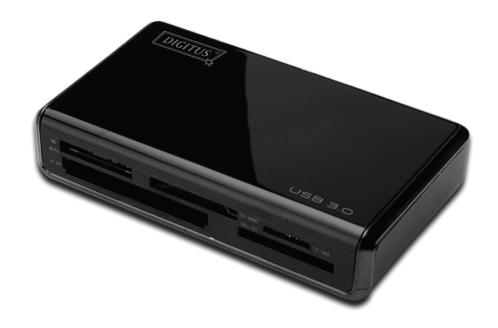

# USB 3.0 CARD READER



Quick Installation Guide DA-70330

### 1) Product Function:

- 1. Read and write SD, miniSD, CF, MS, XD, M2, MicroSD Card
- 2. Support Hi-speed cards SDXC, MS etc.

#### 2) Specification & Features:

- 1. Compliant with USB3.0 down compatible with USB2.0/1.1
- 2. Support the following speed date: Low-speed (1.5Mbps) / Full-speed (12Mbps) / High-speed (480Mbps) / Super-speed (5Gbps)
- 3. Support Extended Capacity SD Memory Card (SDXC): more than 32GB and up to 2TB
- 4. Support MSPRO-HC Duo8-bit mode
- 5. Support SDHC memory card
- 6. Support MSXC memory card
- 7. Support CFV4.1 WITH PIO mode 0-6, Multi-word DMA mode 0-4 and Ultra DMA mode 0-6
- 8. Support CF v5.0 with LBA48 (draft spec., not final)
- 9. Support Windows 2000/XP/Vista, W7, Mac OS

# 3) Product Image:



# 4) Application: