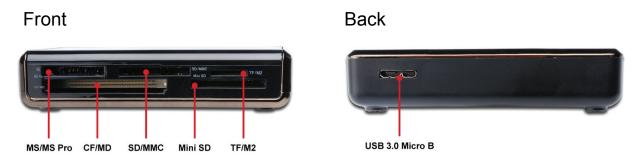

# 3) Product Image:

### 1) Product Function:

- 1. Read and write SD, miniSD, CF, MS, XD, M2, MicroSD Card
- 2. Support Hi-speed cards SDXC, MS etc.