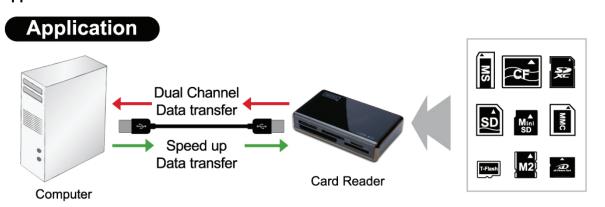

Quick Installation Guide DA-70330

### 1) Product Function:

- 1. Read and write SD, miniSD, CF, MS, XD, M2, MicroSD Card
- 2. Support Hi-speed cards SDXC, MS etc.

#### 2) Specification & Features:

- 1. Compliant with USB3.0 down compatible with USB2.0/1.1
- 2. Support the following speed date: Low-speed (1.5Mbps) / Full-speed (12Mbps) / High-speed (480Mbps) / Super-speed (5Gbps)
- 3. Support Extended Capacity SD Memory Card (SDXC): more than 32GB and up to 2TB
- 4. Support MSPRO-HC Duo8-bit mode
- 5. Support SDHC memory card
- 6. Support MSXC memory card
- 7. Support CFV4.1 WITH PIO mode 0-6, Multi-word DMA mode 0-4 and Ultra DMA mode 0-6
- 8. Support CF v5.0 with LBA48 (draft spec., not final)
- 9. Support Windows 2000/XP/Vista, W7, Mac OS

# 3) Product Image:



# 4) Application:



### 5) Notes:

Operating Temperature: 0-70°C
Storage Temperature: 0-85°C
Product size: 73\*49\*14 MM

Operating humidity: 10%-85% Operating humidity: 5%-90%